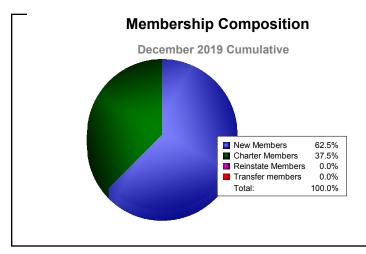

| -121                        | 88                       |
| 2019-2020 | 1            | -1               | 0                      | 30             | 18                 | 0                    | 0                   | 48                       | -106                        | -58                      |
| Average   | 2            | -1               | 1                      | 103            | 44                 | 7                    | 3                   | 158                      | -137                        | 20                       |
|           |              |                  |                        |                |                    |                      |                     |                          |                             |                          |