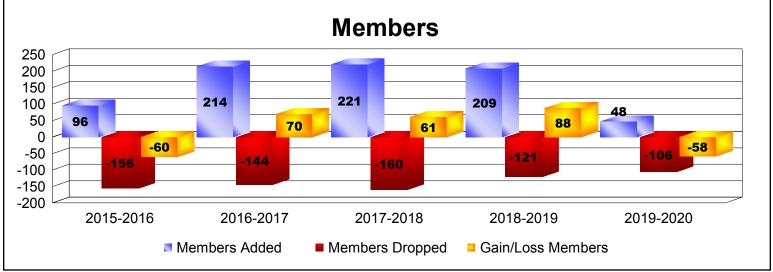

## As of December 2019 Cumulative

| Year      | New<br>Clubs | Dropped<br>Clubs | Gain/<br>Loss<br>Clubs | New<br>Members | Charter<br>Members | Reinstate<br>Members | Transfer<br>Members | Total<br>Member<br>Added | Total<br>Members<br>Dropped | Gain/<br>Loss<br>Members |
|-----------|--------------|------------------|------------------------|----------------|--------------------|----------------------|---------------------|--------------------------|-----------------------------|--------------------------|
| 2015-2016 | 0            | -1               | -1                     | 88             | 5                  | 1                    | 2                   | 96                       | -156                        | -60                      |
| 2016-2017 | 3            | 0                | 3                      | 134            | 66                 | 6                    | 8                   | 214                      | -144                        | 70                       |
| 2017-2018 | 3            | 0                | 3                      | 129            | 67                 | 24                   | 1                   | 221                      | -160                        | 61                       |
| 2018-2019 | 3            | -1               | 2                      | 135            | 66                 | 3                    | 5                   | 209                      | -121                        | 88                       |
| 2019-2020 | 1            | -1               | 0                      | 30             | 18                 | 0                    | 0                   | 48                       | -106                        | -58                      |
| Average   | 2            | -1               | 1                      | 103            | 44                 | 7                    | 3                   | 158                      | -137                        | 20                       |
|           |              |                  |                        |                |                    |                      |                     |                          |                             |                          |