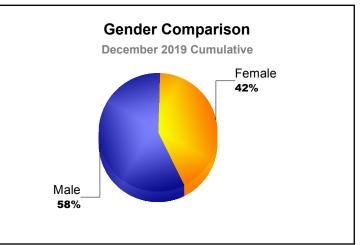

| -121                        | 88                       |
| 2019-2020 | 1            | -1               | 0                      | 30             | 18                 | 0                    | 0                   | 48                       | -106                        | -58                      |
| Average   | 2            | -1               | 1                      | 103            | 44                 | 7                    | 3                   | 158                      | -137                        | 20                       |
|           |              |                  |                        |                |                    |                      |                     |                          |                             |                          |