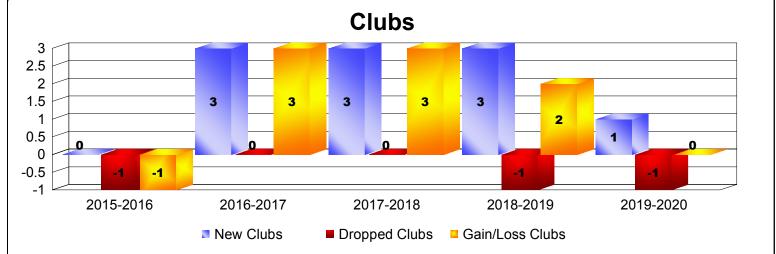

## As of December 2019 Cumulative

| Year      | New<br>Clubs | Dropped<br>Clubs | Gain/<br>Loss<br>Clubs | New<br>Members | Charter<br>Members | Reinstate<br>Members | Transfer<br>Members | Total<br>Member<br>Added | Total<br>Members<br>Dropped | Gain/<br>Loss<br>Members |
|-----------|--------------|------------------|------------------------|----------------|--------------------|----------------------|---------------------|--------------------------|-----------------------------|--------------------------|
| 2015-2016 | 0            | -1               | -1                     | 88             | 5                  | 1                    | 2                   | 96                       | -156                        | -60                      |
| 2016-2017 | 3            | 0                | 3                      | 134            | 66                 | 6                    | 8                   | 214                      | -144                        | 70                       |
| 2017-2018 | 3            | 0                | 3                      | 129            | 67                 | 24                   | 1                   | 221                      | -160                        | 61                       |
| 2018-2019 | 3            | -1               | 2                      | 135            | 66                 | 3                    | 5                   | 209                      | -121                        | 88                       |
| 2019-2020 | 1            | -1               | 0                      | 30             | 18                 | 0                    | 0                   | 48                       | -106                        | -58                      |
| Average   | 2            | -1               | 1                      | 103            | 44                 | 7                    | 3                   | 158                      | -137                        | 20                       |
|           |              |                  |                        |                |                    |                      |                     |                          |                             |                          |